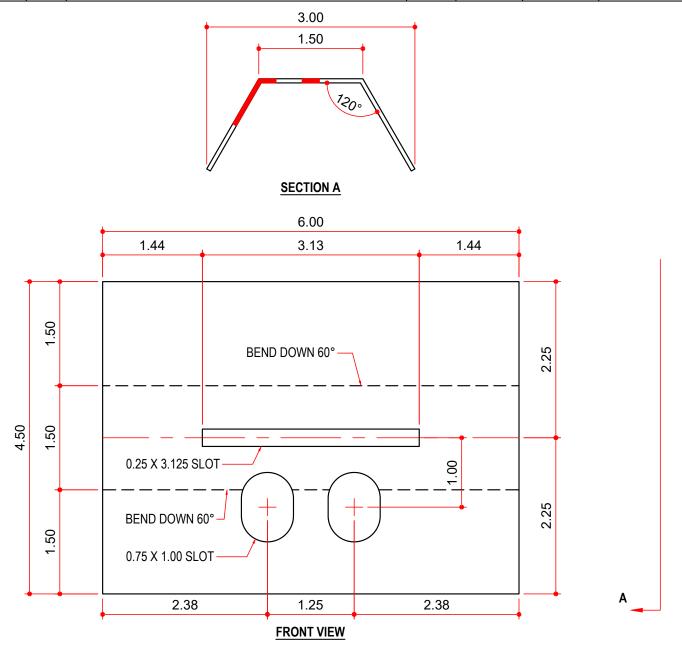

| MASTER<br>PART MARK | VIN | AVAILABLE<br>THICKNESS | YIELD<br>MIN. | BLANK<br>LENGTH | BLANK<br>WIDTH | WEIGHT<br>(LBS) |
|---------------------|-----|------------------------|---------------|-----------------|----------------|-----------------|
| SSCH                | В   | 0.060                  | 50 KSI        | 6.00            | 4.50           | 0.46            |