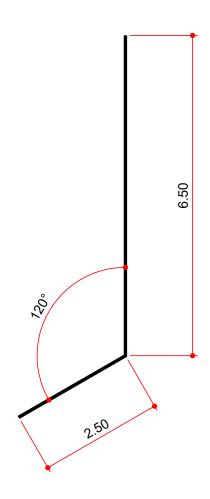

HIP RIB JAY - TRAPEZOIDAL ROOFS

| MASTER    | VIN | AVAILABLE | YIELD  | BLANK  | BLANK | WEIGHT |
|-----------|-----|-----------|--------|--------|-------|--------|
| PART MARK |     | THICKNESS | MIN.   | LENGTH | WIDTH | (LBS)  |
| HRJ121    | Α   | 24 GA     | 33 KSI | 121.00 | 9.00  | 7.41   |