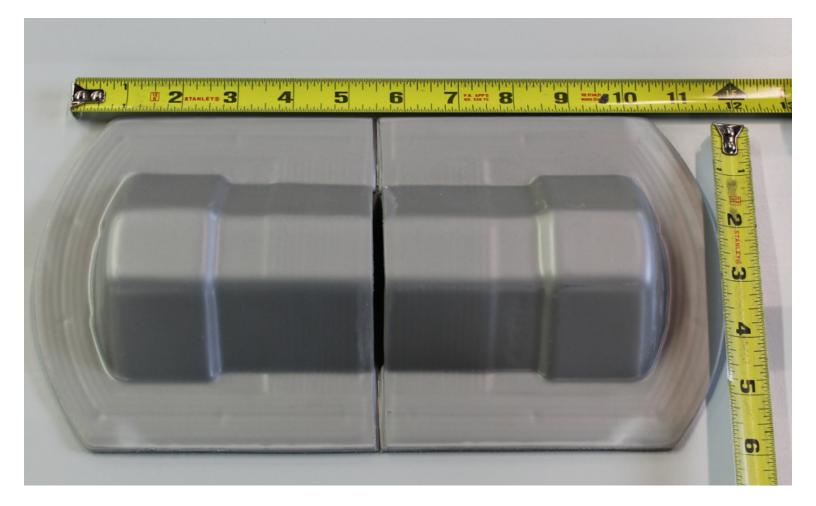

H4180 **RIB COVER - R-PANEL (PAIR)** 

| MASTER    | VIN | AVAILABLE | YIELD | BLANK  | BLANK | WEIGHT |
|-----------|-----|-----------|-------|--------|-------|--------|
| PART MARK |     | THICKNESS | MIN.  | LENGTH | WIDTH | (LBS)  |
| H4180     | С   | N/A       | N/A   | N/A    | N/A   | 0.40   |

| NOTES: BUYOUT                                                                                                                                                                                                                                                                                             | AVAILABLE COLORS |
|-----------------------------------------------------------------------------------------------------------------------------------------------------------------------------------------------------------------------------------------------------------------------------------------------------------|------------------|
| 1) RIB COVERS COME AS A PAIR, SHIPPED TOGETHER, WITH A SAW CUT MOST OF THE<br>WAY THROUGH. INSTALLER BREAKS APART IN FIELD FOR FINAL INSTALLATION.<br>2) RIB COVER EXTENDS 4" OVER PANEL RIB. SPECIAL LENGTH COVERS CAN BE<br>ORDERED WITH A MAX EXTENSION OVER RIB OF 6 3/4" (ADDITIONAL 2 3/4" LENGTH). | NP               |