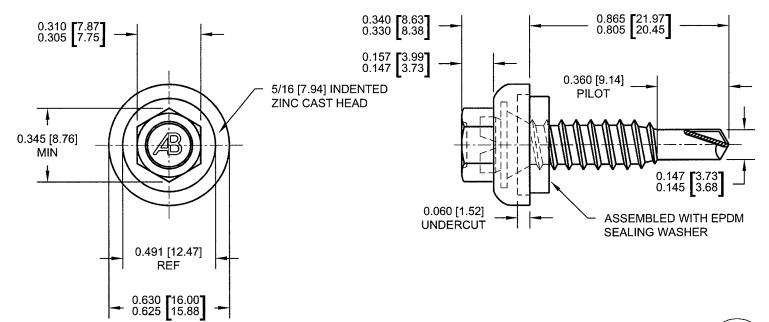

**ACTUAL SIZE** 

|--|--|--|

ATLAS BOLT & SCREW COMPANY 1628 TROY ROAD (ST. RT. 511) ASHLAND, OHIO 44805

PHONE: (419) 289-6171 FAX: (419) 289-2564

| ٦ | CUSTOMER: ATLAS #14x3/4 SDRF         |          |             |                                               | REVISIONS             |    |     |    |
|---|--------------------------------------|----------|-------------|-----------------------------------------------|-----------------------|----|-----|----|
|   |                                      |          |             |                                               |                       | SY | WAS | DT |
|   | FO NO.: 70817                        | DWG. BY: | DATE: 11-10 | MAT'L:                                        | C1022                 | Α  |     |    |
|   | 70017                                | טטע      | 1 3-11      | 0-06                                          | C 1022                | В  |     |    |
| ┚ | DESC.: 1/4-14 ULTIMATE LAP           |          |             |                                               |                       |    |     |    |
|   |                                      |          |             |                                               |                       |    |     |    |
|   | FINISH: 0.0003 in min MECHANICAL ZIN |          | MAJOR       | MINOR                                         | Е                     |    |     |    |
|   |                                      |          | THREAD      | 0 246 / <b>6 25mm</b>                         | 0.192 / <b>4.88mm</b> | F  |     |    |
|   |                                      |          | DIAMETER    | 0.240 / <b>6.10</b> mm 0.185 / <b>4.70</b> mm |                       | IG |     |    |
|   |                                      |          | İ           | 0.240 / <b>6.10mm</b>                         | 0.185 / <b>4./0mm</b> | Η  |     |    |